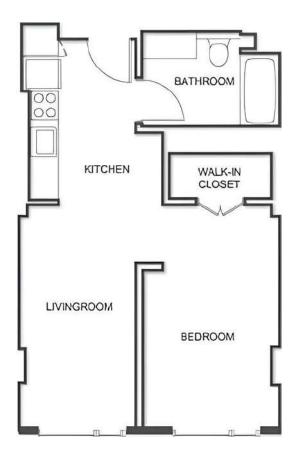

## Junior One Bedroom - C 453 1 BED / 1 BATH SQ. FT.

|  | 1188 Mission Street   San Francisco, CA 94103 |
|--|-----------------------------------------------|
|  | www.1188missionapts.com                       |